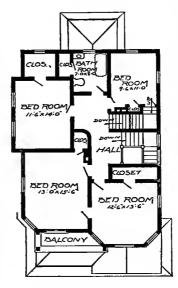

Design No. 2003

First Floor Plan

Second Floor Plan

#### Size: Width, 19 feet 10 inches; length, 38 feet, exclusive of porches

Blue prints consist of basement plan; first and second floor plans; front, two side elevations; wall sections and all necessary interior details. Specifications consist of about twenty pages of typewritten matter.

Full and complete working plans and specifications of this house will be furnished for \$5.00. Cost of this house is from about \$2,550,00 to about \$2,800.00, according to the locality in which it is built.

#### PRICE

of Blue Prints, together with a complete set of typewritten specifications is

ONLY

\$5.00

We mail Plans and Specifications the same day order is received.

tions is

Design No. 2034

First Floor Plan